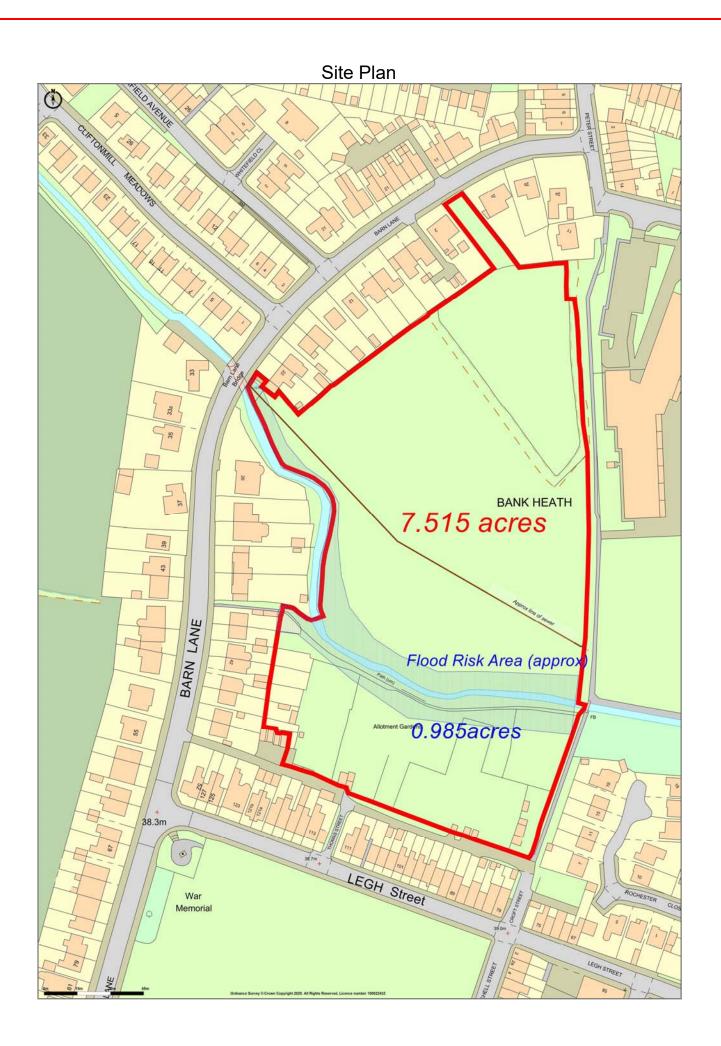

## **Price: Offers invited**

- 7.515 acres (3 hectares) or thereabouts
- Established and desirable location
- Listed in Wigan Council's Strategic Housing Land Availability Assessment (SHLAA)

Peter E Gilkes & Company for themselves and for the vendors or lessors of this property whose agents they are give notice the (i) the particulars are produced in good faith, are set out as a guide and no not constitute part of a contract; (ii) no person in the employment of Peter E Gilkes has any authority to make or give any representation or warranty whatsoever in relation to this property.