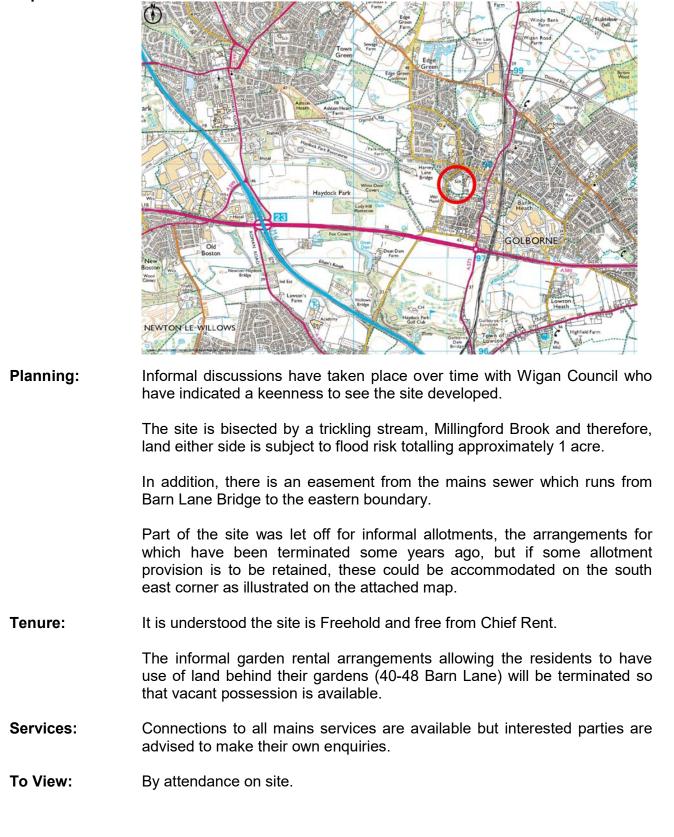

## Location Map:

Development Land, Barn Lane, Golborne, Warrington, WA3 3NX

Development Land, Barn Lane, Golborne, Warrington, WA3 3NX